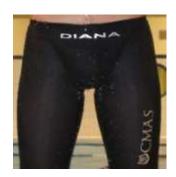

**Textile swimsuit** 

Textile swimsuit DIANA CMAS FLASH COLOR

#### Textile swimsuit DIANA CMAS (M1) CHAMPIONSHIP EPS3 - (M1) FLASH

championship FS, championship EPS – Black Flash - BLACK and DARK BLUE

### Textile swimsuit DIANA CMAS (M2/W1) CHAMPIONSHIP EPS3 - (M2/W1) FLASH

championship EPS3, Black & previous models Pink Flash - BLACK and DARK BLUE

### Textile swimsuit DIANA CMAS M2/W1 STORM.NEXT

Blue and Pink & previous models Dark Grey or Black)

Textile swimsuit DIANA CMAS M1 STORM.NEXT

\*\*\*\*\*\*