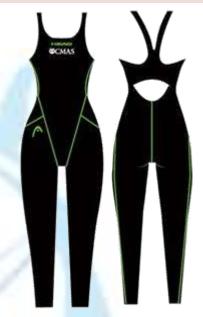

## **HEAD FOR CMAS** (Shop online with link bellow - <a href="mailto:swimming@shop.head.com">swimming@shop.head.com</a>)

### **Textile swimsuit**

Composition: Elastane 32% - Polyamide 68%

## Model LIQUIDFIRE ACT

Full Body Man Click to go on model

Pants Man Click to go on model Full Body Lady Click to go on model

KOZ FOR CMAS (http://www.koz-swimwear.jp/en/index.html)

**Textile swimsuit** 

Composition: 73% Polyester (PL), 27% Elastane (EA)