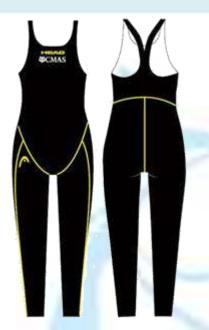

## **HEAD FOR CMAS** (Shop online with link bellow - <a href="mailto:swimming@shop.head.com">swimming@shop.head.com</a>)

### **Textile swimsuit**

Composition: Elastane 32% - Polyamide 68%

## Model LIQUIDFIRE ACT

Full Body Man Click to go on model

Pants Man Click to go on model Full Body Lady Click to go on model

KOZ FOR CMAS (http://www.koz-swimwear.jp/en/index.html)

**Textile swimsuit** 

Composition: 73% Polyester (PL), 27% Elastane (EA)