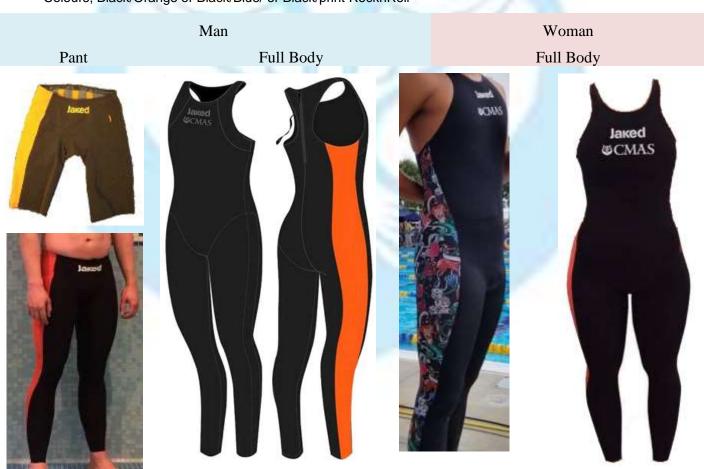

## **JACKED**(http://www.finsuits.com - info@finsuits.com)

### **Textile swimsuit**

Textile swimsuit JAKED W1/M2/M1 CMAS KATANA

Blue & previous models

# JAKED CMAS J12 Textile swimsuit JAKED CMAS J12 Lite

Black/orange

### Textile swimsuit JAKED CMAS JKEEL

Colours, Black/Orange or Black/Blue/ or Black/print RocknRoll

Fabric: J Komp (Blade) is 64% PA – 36% EA

Color Black

JAKED ALPHA already certified. Selling approximately next September 2018