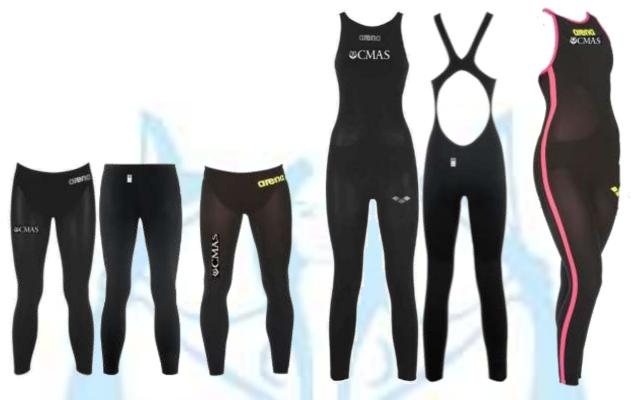

### **Textile swimsuit**

ARENA art. CMAS R-EVO +

Men Pant

## Woman Full Body open back

ARENA art. CMAS R-EVO+.....

Men Full Body

Woman Full Body

 $Evo + for\ Man$ 

65% poliammide 35% elastane

Evo + for Woman

### ARENA art. CMAS Carbon

outer shell inside lining 52% Nylon 65% Nylon 47% Elastane 1% Carbon 1% Carbon

Carbon Jammer

- Carbon PRO Closed back- Carbon PRO Open back

ARENA art. CMAS Powerskin

Man Pant

Powerskin Closed Back for Woman
 Powerskin Closed for Man

Powerskin Open back for Woman

80% poliammide 20% elastane

\*\*\*\*\*\*