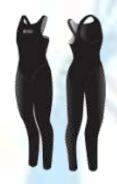

**Textile swimsuit** 

Textile swimsuit DIANA CMAS FLASH COLOR

#### Textile swimsuit DIANA CMAS (M1) CHAMPIONSHIP EPS3 - (M1) FLASH

championship FS, championship EPS – Black Flash - BLACK and DARK BLUE

### Textile swimsuit DIANA CMAS (M2/W1) CHAMPIONSHIP EPS3 - (M2/W1) FLASH

championship EPS3, Black & previous models Pink Flash - BLACK and DARK BLUE

### Textile swimsuit DIANA CMAS M2/W1 STORM.NEXT

Blue and Pink & previous models Dark Grey or Black)

Textile swimsuit DIANA CMAS M1 STORM.NEXT

\*\*\*\*\*\*