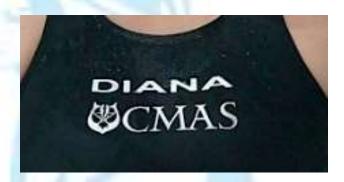

**Textile swimsuit** 

Textile swimsuit DIANA CMAS FLASH COLOR

#### Textile swimsuit DIANA CMAS (M1) CHAMPIONSHIP EPS3 - (M1) FLASH

championship FS, championship EPS – Black Flash - BLACK and DARK BLUE

### Textile swimsuit DIANA CMAS (M2/W1) CHAMPIONSHIP EPS3 - (M2/W1) FLASH

championship EPS3, Black & previous models Pink Flash - BLACK and DARK BLUE

### Textile swimsuit DIANA CMAS M2/W1 STORM.NEXT

Blue and Pink & previous models Dark Grey or Black)

Textile swimsuit DIANA CMAS M1 STORM.NEXT

\*\*\*\*\*\*