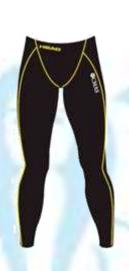

## **HEAD FOR CMAS** (Shop online with link bellow - <a href="mailto:swimming@shop.head.com">swimming@shop.head.com</a>)

### **Textile swimsuit**

Composition: Elastane 32% - Polyamide 68%

## Model LIQUIDFIRE ACT

Full Body Man Click to go on model

Pants Man Click to go on model Full Body Lady Click to go on model

KOZ FOR CMAS (http://www.koz-swimwear.jp/en/index.html)

**Textile swimsuit** 

Composition: 73% Polyester (PL), 27% Elastane (EA)