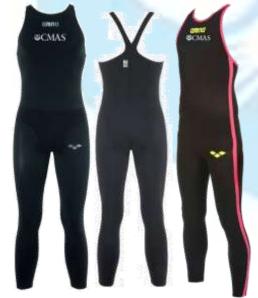

### **Textile swimsuit**

ARENA art. CMAS R-EVO +

Men Pant

## Woman Full Body open back

ARENA art. CMAS R-EVO+.....

Men Full Body

Woman Full Body

 $Evo + for\ Man$ 

65% poliammide 35% elastane

Evo + for Woman

### ARENA art. CMAS Carbon

outer shell inside lining 52% Nylon 65% Nylon 47% Elastane 1% Carbon 1% Carbon

Carbon Jammer

- Carbon PRO Closed back- Carbon PRO Open back

ARENA art. CMAS Powerskin

Man Pant

Powerskin Closed Back for Woman
 Powerskin Closed for Man

Powerskin Open back for Woman

80% poliammide 20% elastane

\*\*\*\*\*\*