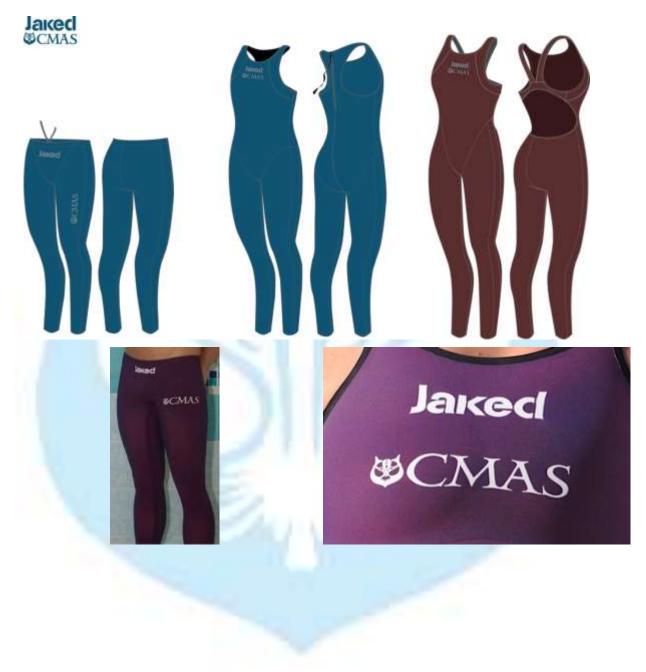

## **JACKED**(http://www.finsuits.com - info@finsuits.com)

### **Textile swimsuit**

Textile swimsuit JAKED W1/M2/M1 CMAS KATANA

Blue & previous models

# JAKED CMAS J12 Textile swimsuit JAKED CMAS J12 Lite

Black/orange

### Textile swimsuit JAKED CMAS JKEEL

Colours, Black/Orange or Black/Blue/ or Black/print RocknRoll

Fabric: J Komp (Blade) is 64% PA – 36% EA

Color Black

JAKED ALPHA already certified. Selling approximately next September 2018