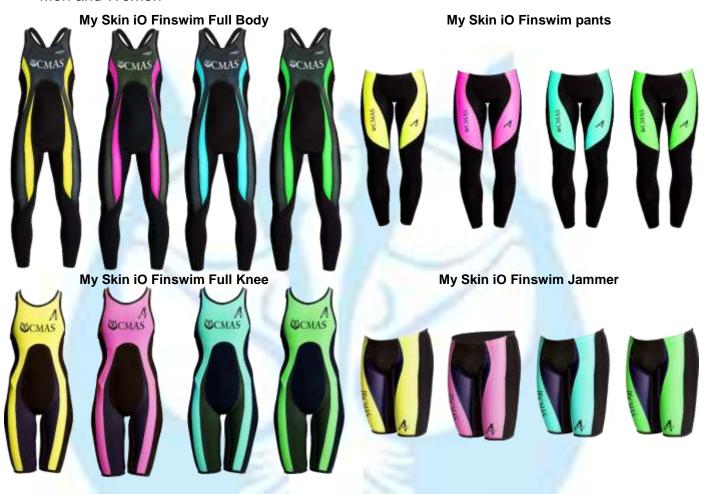

### **Textile swimsuit**

Composition body: one side, 31% Polyamide/Nylon (PA), 43% Polyester (PL), 1% (CF), and second side 69 % Polyamide/Nylon (PA), 30% Elastane (EA), 1% (CF). Composition line: 71% Polyamide/Nylon (PA), 29% Elastane (EA). Colour: Black/Pink – Black/Yellow.

Men and Women