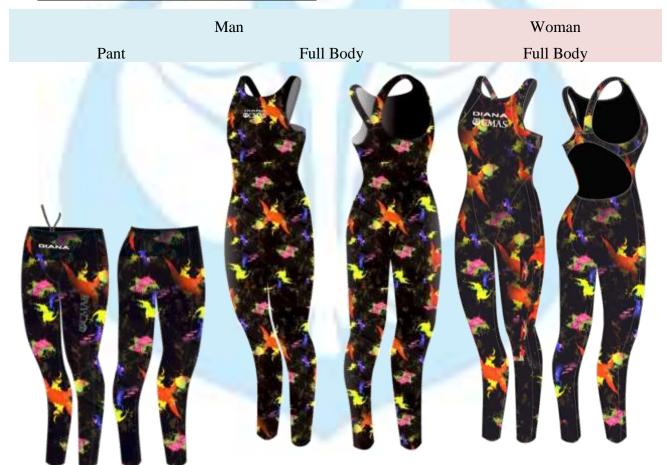

**Textile swimsuit** 

Textile swimsuit DIANA CMAS FLASH COLOR

#### Textile swimsuit DIANA CMAS (M1) CHAMPIONSHIP EPS3 - (M1) FLASH

championship FS, championship EPS – Black Flash - BLACK and DARK BLUE

### Textile swimsuit DIANA CMAS (M2/W1) CHAMPIONSHIP EPS3 - (M2/W1) FLASH

championship EPS3, Black & previous models Pink Flash - BLACK and DARK BLUE

### Textile swimsuit DIANA CMAS M2/W1 STORM.NEXT

Blue and Pink & previous models Dark Grey or Black)

Textile swimsuit DIANA CMAS M1 STORM.NEXT

\*\*\*\*\*\*